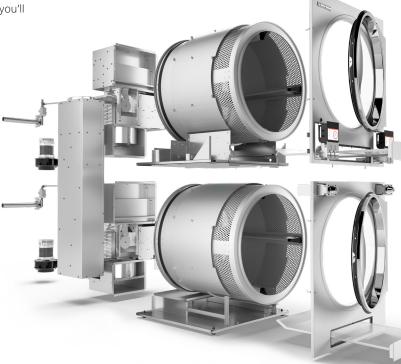

## Tumble Dryers

Our tumble dryers are built with a single purpose: performance. They are specifically designed with fewer moving parts, so you'll face fewer maintenance issues over their lifespan.

- 5", full color, touch screen display on stack tumble dryers (7" display on single tumble dryers)
- Chrome door ring
- Lint trap blends in with front panel for a sleek, modern look
- Innovative galvanized cylinder design with stainless steel back
- Patented oval cylinder perforations prevent small metal objects from passing through and damaging the dryer's sweep sheets
- Axial Airflow provides the most concentrated and efficient drying possible to make dry times even faster, while saving you money