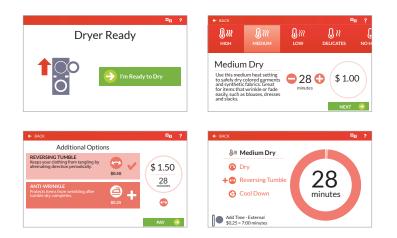

## Quantum<sup>®</sup> Touch Control

Reimagine your laundry experience with the Speed Queen Quantum Touch display. Clear, easy to use, easy to understand directions with profitable cycle modifiers enhance your customers' experience and increase return on investment.

ST055

55 lb (25 kg)

ST075

75 lb (34 kg)

- User-friendly screen with operating instructions built in as part of the control
- 5 basic cycles (high, medium, low, delicate, no heat)
- Easy-to-understand cycle modifier prompts will encourage your customers to customize their dry
- Flexible pricing & additional revenue opportunities with customizable cycle modifiers, time-of-day pricing and lucky cycle options
- 30+ languages available
- On screen timer so your customers know exactly how much time their cycle will take
- Flexible Payment Options Coin, Card, Mobile, Cash