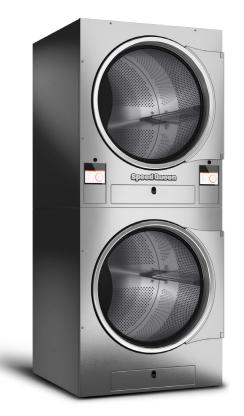

## Tumble Dryers

Our tumble dryers are built with a single purpose: performance. They are specifically designed with fewer moving parts, so you'll face fewer maintenance issues over their lifespan.

- 5", full color, touch screen display on stack tumble dryers (7" display on single tumble dryers)
- Chrome door ring
- Lint trap blends in with front panel for a sleek, modern look
- Innovative galvanized cylinder design with stainless steel back
- Patented oval cylinder perforations prevent small metal objects from passing through and damaging the dryer's sweep sheets
- Axial Airflow provides the most concentrated and efficient drying possible to make dry times even faster, while saving you money