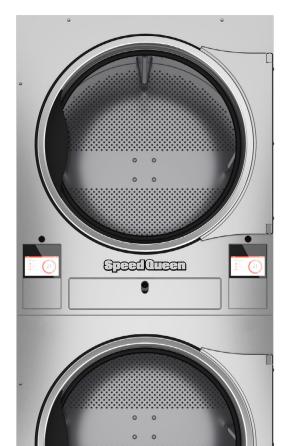

## Tumble Dryers

Our tumble dryers are built with a single purpose: performance. They are specifically designed with fewer moving parts, so you'll face fewer maintenance issues over their lifespan.

- 5", full color, touch screen display on stack tumble dryers (7" display on single tumble dryers)
- Chrome door ring
- Lint trap blends in with front panel for a sleek, modern look
- Innovative galvanized cylinder design with stainless steel back
- Patented oval cylinder perforations prevent small metal objects from passing through and damaging the dryer's sweep sheets
- Axial Airflow provides the most concentrated and efficient drying possible to make dry times even faster, while saving you money